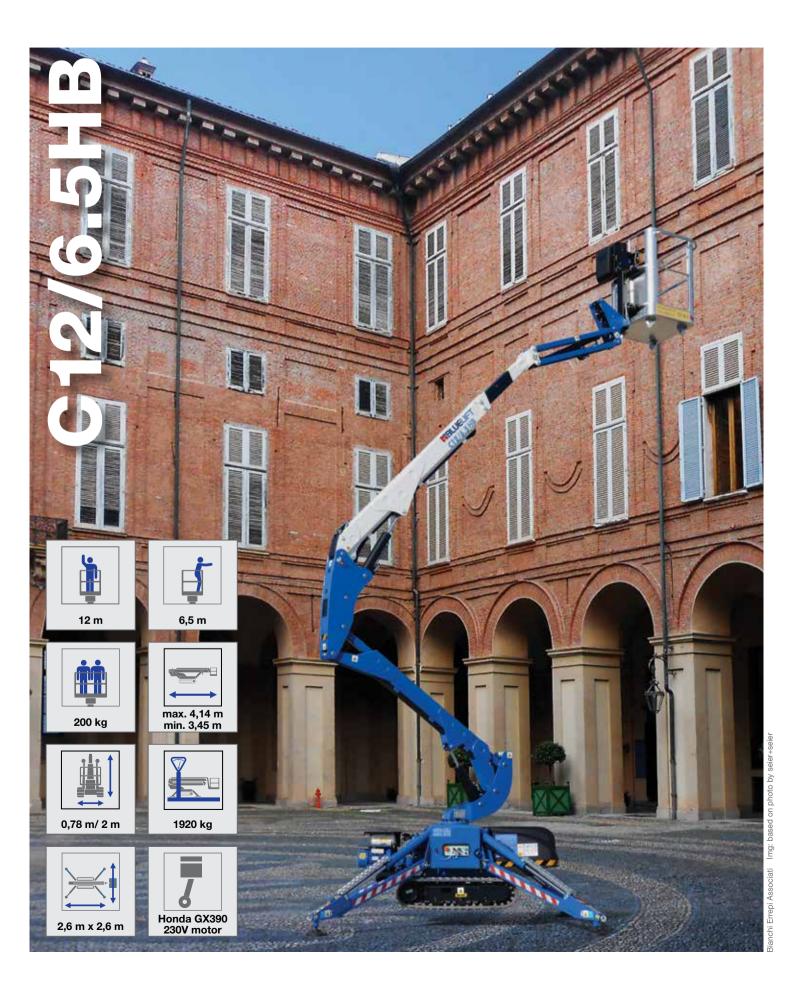

# C12/6.5HB

Vigo Centre, Birtley Road, Washington, Tyne & Wear, NE38 9DA, U.K. T: +44 (0)845 1400 758 E: sales@snorkellifts.co.uk

www.snorkellifts.co.uk

RUTHMANN Italia S.r.I. Via Santa Maria del Piano di Sotto 91 47854 Montescudo (RN) - ITALY Phone. +39 0541 756872 - Fax +39 0541 729800 info@ruthmann.it - www.ruthmann.it info@bluelift.it - www.bluelift.it

## **Technical Data C12/6.5HB**

Working height, max. 12 m Horizontal outreach, max 6,5 m/200 kg Basket capacity 200 kg

1,3m x 0,7m x 1,1m Basket dimension

Turret rotation 340° Overall weight 1920 kg Travel speed 1.5 km/h Gradeability, max. 28% Combustion engine Honda GX390 230V - 2,2 kW Electric motor