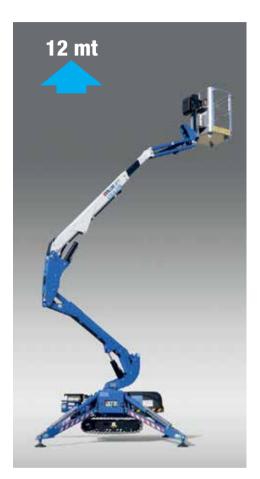

## **Technical Data C12/6.5HB**

Working height, max. 12 m Horizontal outreach, max 6,5 m/200 kg Basket capacity 200 kg

1,3m x 0,7m x 1,1m Basket dimension

Turret rotation 340° Overall weight 1920 kg Travel speed 1.5 km/h Gradeability, max. 28% Combustion engine Honda GX390 230V - 2,2 kW Electric motor