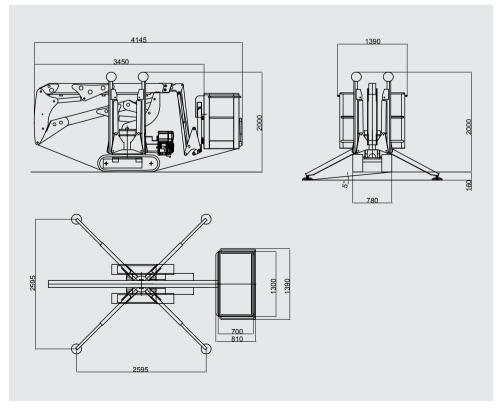

## **Technical Data C12/6.5HB**

Working height, max. 12 m Horizontal outreach, max 6,5 m/200 kg Basket capacity 200 kg

1,3m x 0,7m x 1,1m Basket dimension

Turret rotation 340° Overall weight 1920 kg Travel speed 1.5 km/h Gradeability, max. 28% Combustion engine Honda GX390 230V - 2,2 kW Electric motor