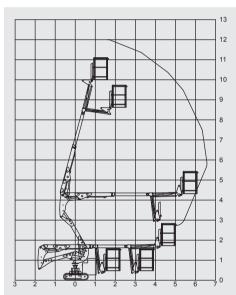

## **Technical Data C12/6.5HB**

Working height, max. 12 m Horizontal outreach, max 6,5 m/200 kg Basket capacity 200 kg

1,3m x 0,7m x 1,1m Basket dimension

Turret rotation 340° Overall weight 1920 kg Travel speed 1.5 km/h Gradeability, max. 28% Combustion engine Honda GX390 230V - 2,2 kW Electric motor