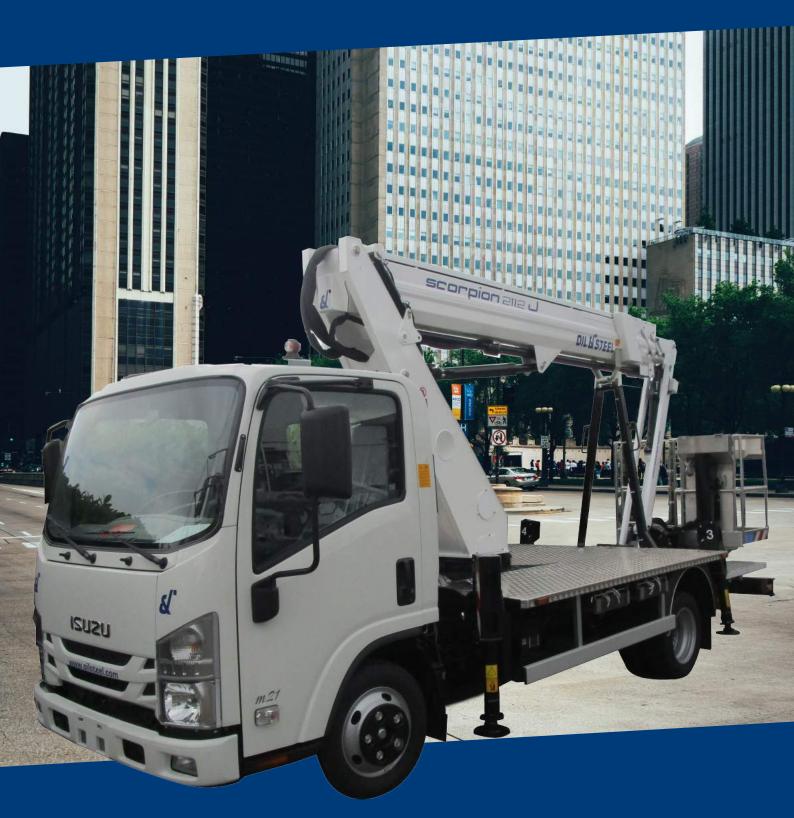

# Scorpion 212 J ON ISUZU M21 GROUND BLUE H

PM Oil&Steel SpA IT - 41018 S. Cesario Sul Panaro MO Via G. Verdi, 22 tel. +39 059 936811 • fax +39 059 936804 info@oilsteel.it • www.oilsteel.com

Oil&Steel is a brand of Manitex International

## Scorpion 2112 J

| TECHNICAL FEATURES     |                                                         |
|------------------------|---------------------------------------------------------|
| Max working height (m) | 21 m                                                    |
| Max outreach (m)       | 12 m                                                    |
| Max basket capacity    | 225 kg                                                  |
| Basket dimensions      | 1400x700xh1100 mm aluminum<br>[Fiberglass as optional]  |
| Controls               | Aerial part: electro-hydraulic<br>Outriggers: hydraulic |
| Turret rotation        | 400°                                                    |
| Basket rotation        | 90° left + 90° right                                    |
| Outriggers             | Н Туре                                                  |
| Machine length:        | 7090 mm                                                 |
| Machine height:        | 3075 mm                                                 |
| Machine width          | 2200 mm                                                 |