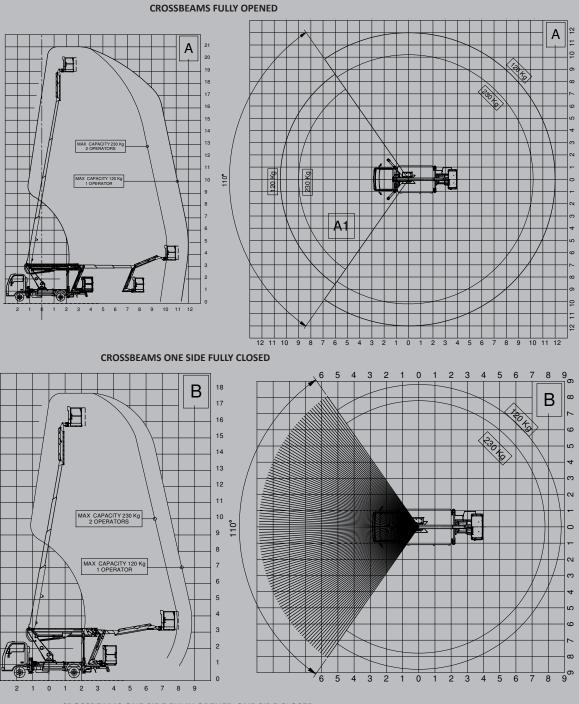

|
| - Basket rotation with rotary actuator [instead of standard]                                 | - Led lights on stabilizers                                                                                                           |
| - Automatic stabilization from the ground                                                    | - Painting of the truck cabin different from standard                                                                                 |
| <ul> <li>Rear central and left aluminum flatbeds</li> <li>Kit junction protection</li> </ul> | - Painting different from standard                                                                                                    |

OPTIONAL

- Electrical pump 12V DC 1.6 kW for emergency descent

### LOAD CELL VERSION



CROSSBEAMS ONE SIDE FULLY OPENED ONE SIDE CLOSED



## Scorpion 2112 J





| TECHNICAL FEATURES     |                                                         |
|------------------------|---------------------------------------------------------|
| Max working height (m) | 21 m                                                    |
| Max outreach (m)       | 12 m                                                    |
| Max basket capacity    | 225 kg                                                  |
| Basket dimensions      | 1400x700xh1100 mm aluminum<br>[Fiberglass as optional]  |
| Controls               | Aerial part: electro-hydraulic<br>Outriggers: hydraulic |
| Turret rotation        | 400°                                                    |
| Basket rotation        | 90° left + 90°