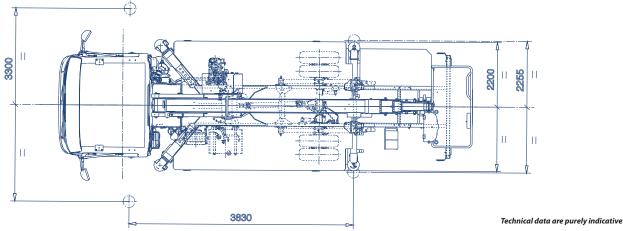

## Scorpion 2112 J

| TECHNICAL FEATURES     |                                                         |
|------------------------|---------------------------------------------------------|
| Max working height (m) | 21 m                                                    |
| Max outreach (m)       | 12 m                                                    |
| Max basket capacity    | 225 kg                                                  |
| Basket dimensions      | 1400x700xh1100 mm aluminum<br>[Fiberglass as optional]  |
| Controls               | Aerial part: electro-hydraulic<br>Outriggers: hydraulic |
| Turret rotation        | 400°                                                    |
| Basket rotation        | 90° left + 90° right                                    |
| Outriggers             | Н Туре                                                  |
| Machine length:        | 7090 mm                                                 |
| Machine height:        | 3075 mm                                                 |
| Machine width          | 2200 mm                                                 |