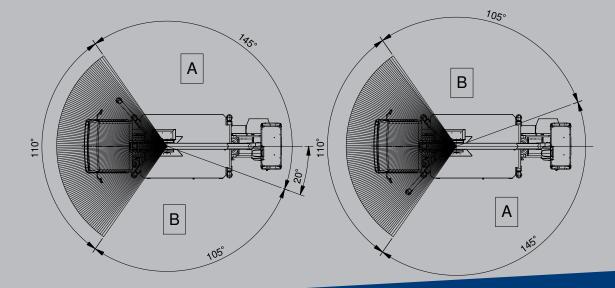

[instead of standard]                                 | - Led lights on stabilizers                                                                                                           |
| - Automatic stabilization from the ground                                                    | - Painting of the truck cabin different from standard                                                                                 |
| <ul> <li>Rear central and left aluminum flatbeds</li> <li>Kit junction protection</li> </ul> | - Painting different from standard                                                                                                    |

OPTIONAL

- Electrical pump 12V DC 1.6 kW for emergency descent

### LOAD CELL VERSION



CROSSBEAMS ONE SIDE FULLY OPENED ONE SIDE CLOSED



## Scorpion 2112 J





| TECHNICAL FEATURES     |                                                         |
|------------------------|---------------------------------------------------------|
| Max working height (m) | 21 m                                                    |
| Max outreach (m)       | 12 m                                                    |
| Max basket capacity    | 225 kg                                                  |
| Basket dimensions      | 1400x700xh1100 mm aluminum<br>[Fiberglass as optional]  |
| Controls               | Aerial part: electro-hydraulic<br>Outriggers: hydraulic |
| Turret rotation        | 400°                                                    |
| Basket rotation        | 90° left + 90° right                                    |
| Outrigg