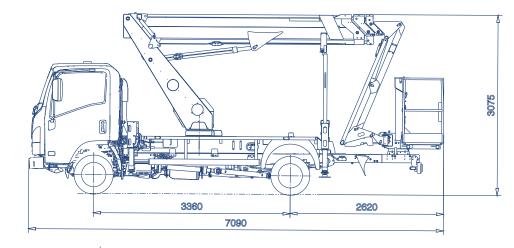

## Scorpion 2112 J

| TECHNICAL FEATURES     |                                                         |
|------------------------|---------------------------------------------------------|
| Max working height (m) | 21 m                                                    |
| Max outreach (m)       | 12 m                                                    |
| Max basket capacity    | 225 kg                                                  |
| Basket dimensions      | 1400x700xh1100 mm aluminum<br>[Fiberglass as optional]  |
| Controls               | Aerial part: electro-hydraulic<br>Outriggers: hydraulic |
| Turret rotation        | 400°                                                    |
| Basket rotation        | 90° left + 90° right                                    |
| Outriggers             | Н Туре                                                  |
| Machine length:        | 7090 mm                                                 |
| Machine height:        | 3075 mm                                                 |
| Machine width          | 2200 mm                                                 |